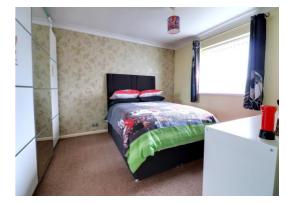

### Bedroom Two 8' 4" x 14' 10" (2.54m x 4.53m)

A third good sized double bedroom which has a double glazed window to the rear elevation, and a radiator.

#### Bedroom Three 12' 6" x 10' 4" (3.82m x 3.15m)

A second double bedroom, having a radiator, and a double glazed window to the rear elevation.

### **Bedroom Four** 11' 2" x 9' 11" (3.40m x 3.03m)

A fourth double bedroom, having a radiator, and a large vertical double glazed window to the front elevation.

## Bedroom Five 8' 1" x 7' 9" (2.46m x 2.37m)

Having a double glazed window to the front elevation, and a radiator.