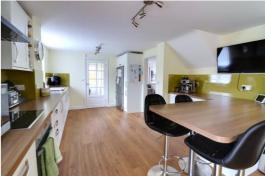

#### Kitchen & Dining Area 11' 10'' x 26' 7'' (3.60m x 8.11m)

A superbly presented spacious contemporary kitchen & dining area which features a fitted range of matching wall, base & drawer units with fitted work surfaces over, continuing to form a breakfast bar area, and incorporating an inset 1.5 bowl stainless steel sink/drainer with chrome mixer tap over, and a range of integrated/fitted appliances which include; electric oven, electric hob with an extractor hood over, and recessed space to accommodate a large freestanding American style fridge/freezer. There is LVT flooring throughout, glass wall splashbacks, radiator, and space to accommodate & chairs within the dining area where there are double glazed French doors providing views and access to the rear garden, and a double glazed window to the rear elevation within the kitchen area.