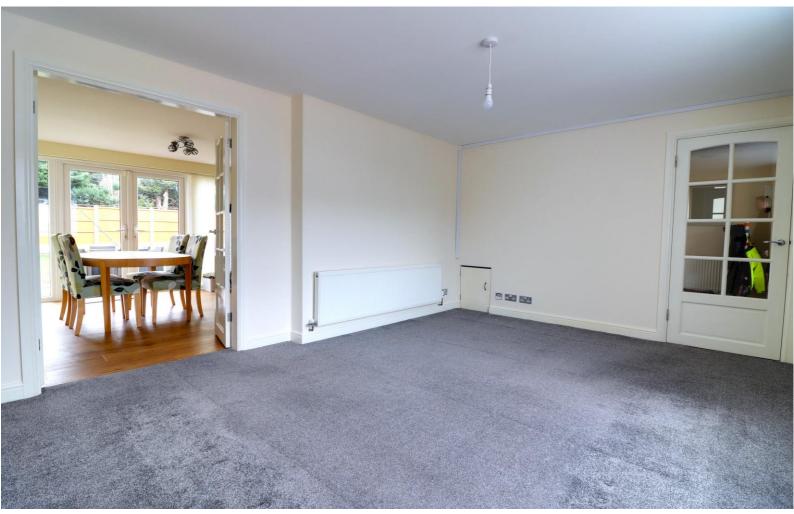

#### **Living Room** 11' 9" x 14' 9" (3.57m x 4.50m)

A bright & spacious reception room, having a double glazed window to the front elevation, radiator, and internal French doors leading through into the Kitchen & Dining Area.