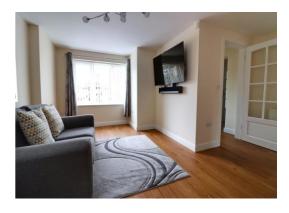

#### **Living Room** 11' 9" x 14' 9" (3.57m x 4.50m)

A bright & spacious reception room, having a double glazed window to the front elevation, radiator, and internal French doors leading through into the Kitchen & Dining Area.