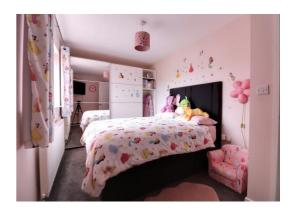

### Bedroom Two 8' 4" x 14' 10" (2.54m x 4.53m)

A third good sized double bedroom which has a double glazed window to the rear elevation, and a radiator.

#### Bedroom Three 12' 6" x 10' 4" (3.82m x 3.15m)

A second double bedroom, having a radiator, and a double glazed window to the rear elevation.

### **Bedroom Four** 11' 2" x 9' 11" (3.40m x 3.03m)

A fourth double bedroom, having a radiator, and a large vertical double glazed window to the front elevation.

## Bedroom Five 8' 1" x 7' 9" (2.46m x 2.37m)

Having a double glazed window to the front elevation, and a radiator.