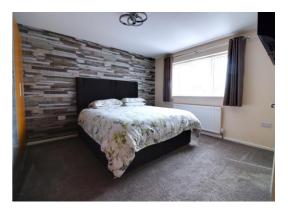

### Bedroom One 14' 1" x 11' 4" (4.29m x 3.45m)

A spacious double bedroom, having a radiator, and a double glazed window to the front elevation. There is a further internal door leading into the En-suite.

## En-suite (Bedroom One) 8' 0" x 3' 3" (2.43m x 0.98m)

Fitted with a suite comprising of a low-level WC, a pedestal wash hand basin with chrome mixer tap, and a screened shower cubicle housing a mains-fed shower. There is LVT flooring, a chrome towel radiator, and a double glazed window to the front elevation.