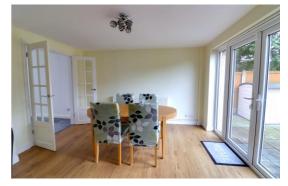

#### Kitchen & Dining Area 11' 10'' x 26' 7'' (3.60m x 8.11m)

A superbly presented spacious contemporary kitchen & dining area which features a fitted range of matching wall, base & drawer units with fitted work surfaces over, continuing to form a breakfast bar area, and incorporating an inset 1.5 bowl stainless steel sink/drainer with chrome mixer tap over, and a range of integrated/fitted appliances which include; electric oven, electric hob with an extractor hood over, and recessed space to accommodate a large freestanding American style fridge/freezer. There is LVT flooring throughout, glass wall splashbacks, radiator, and space to accommodate & chairs within the dining area where there are double glazed French doors providing views and access to the rear garden, and a double glazed window to the rear elevation within the kitchen area.